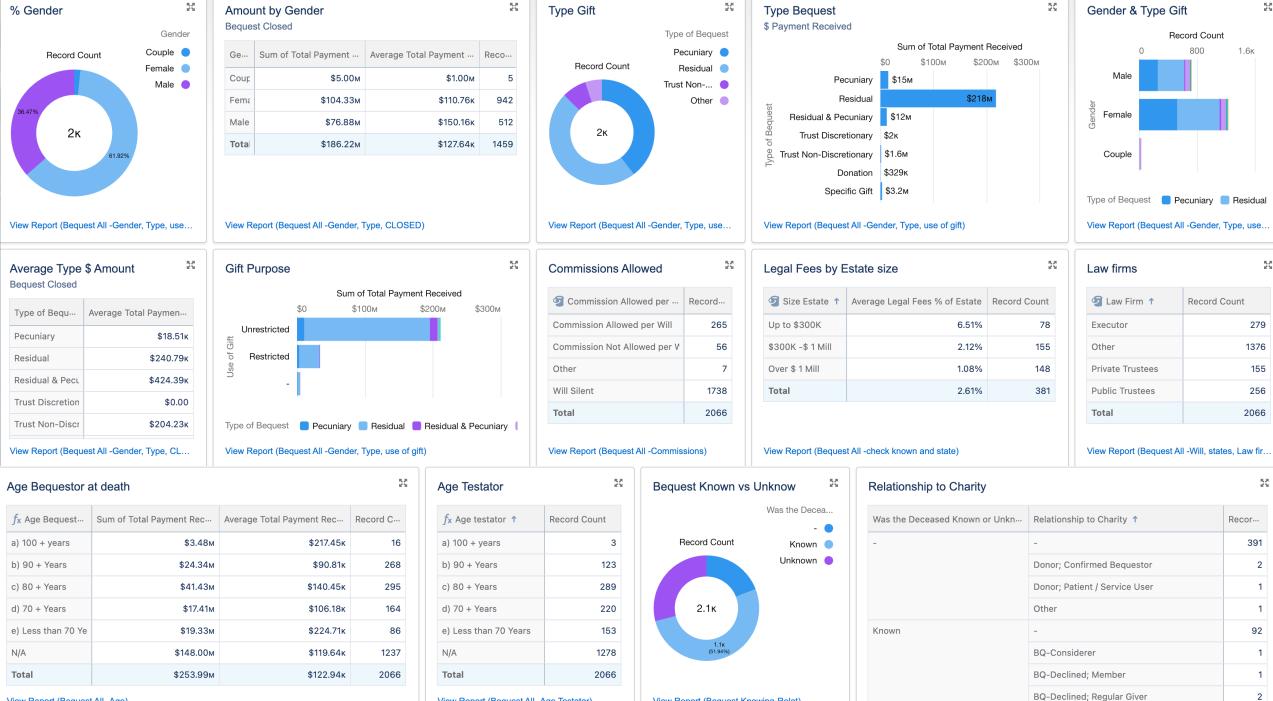

#### **BEQUESTOR DATA ANALYSIS**

What 3,000 bequests tell us about the people who leave them, and the effect on the future

**Questions to think about:** 

- 1. How confident are you with your pipeline? Is it cluttered?
- 2. When was the last time you had an interaction with the supporters on your pipeline?
- 3. When did you last requalify their status?